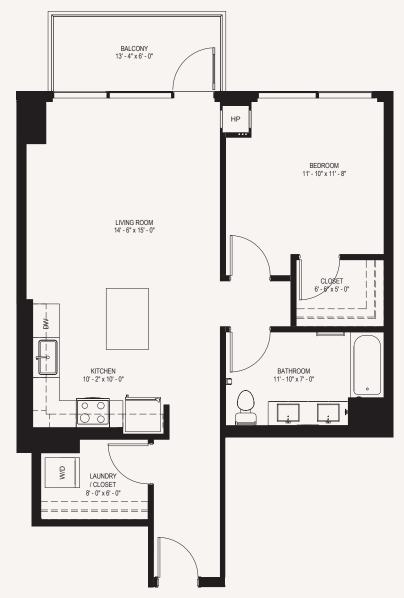

## PLAN 1B

## 1 BED 1 BATH 834 SQ FT

\* unique to this plan

Plans, views, dimensions and details subject to change. All dimensions are approximate.

## APARTMENT HIGHLIGHTS

- · Large walk-in laundry room\*
- · Walk in closet\*
- · Island with breakfast bar\*
- Large balcony with amazing city views\*
- Thoughtfully designed floorplans
- · Contemporary cabinetry with soft-close doors and drawers and built-in wine racks
- · Stainless steel appliances with ice maker and gas range
- · Dishwasher and microwave

- · Quartz kitchen countertops with glass tile backsplashes
- Luxurious porcelain tiled bathroom with dual vanity sinks\*
- · Washer and dryer
- · Luxury plank flooring throughout
- · Floor to ceiling windows
- Individually controlled heating and cooling
- · Roller shade window treatments