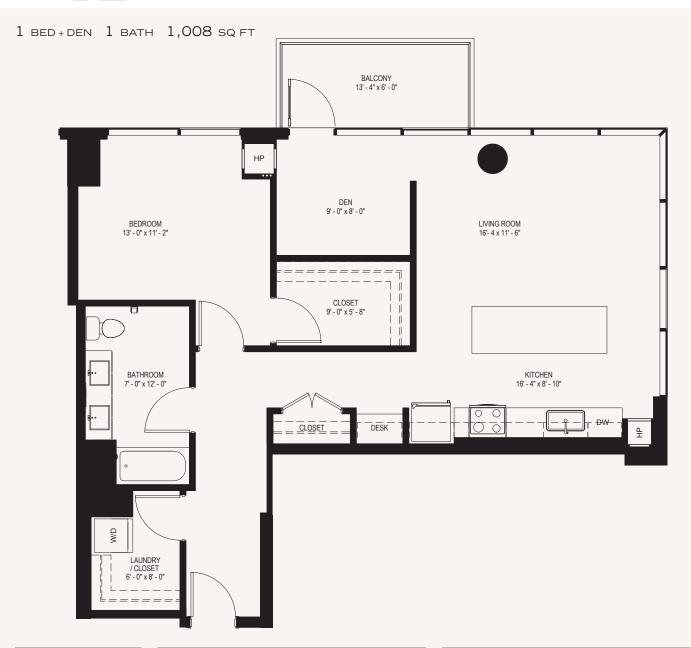

## PLAN 1E

\* unique to this plan

Plans, views, dimensions and details subject to change. All dimensions are approximate.

## APARTMENT HIGHLIGHTS

- · Large walk-in laundry room\*
- · Bonus den/work space\*
- · Walk in closet\*
- · Breakfast bar\*
- Breakfast bar\*
  Large balcony\*
- · Corner unit with amazing city views\*
- Thoughtfully designed floorplans
- · Contemporary cabinetry with soft-close doors and drawers and built-in wine racks
- · Dishwasher and microwave

- · Stainless steel appliances with ice maker and gas range
- · Quartz kitchen countertops with glass tile backsplashes
- Luxurious porcelain tiled bathroom with dual vanity sinks\*
- · Washer and dryer
- · Luxury plank flooring
- Floor to ceiling windows
- · Individually controlled heating and cooling
- · Roller shade window treatments