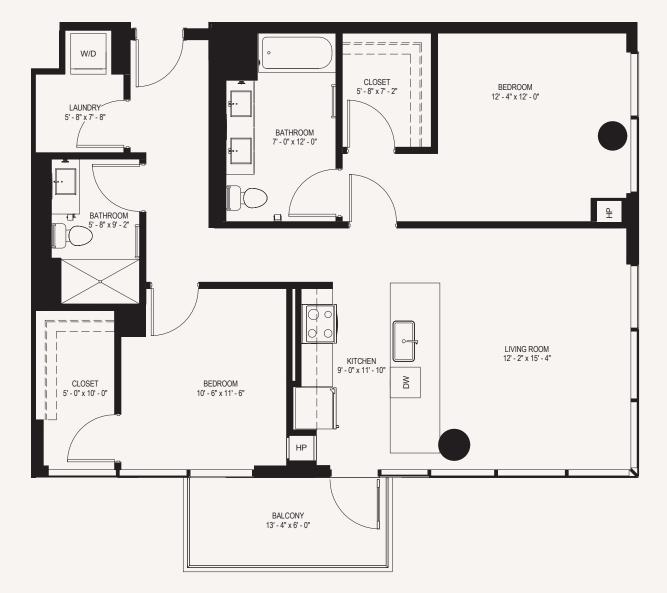

## 2 BED 2 BATH 1,126 SQ FT

## **KEY PLAN** N» Floors 6-14 \_\_\_\_ ίπ. 06 12

- \* unique to this plan
- Plans, views, dimensions and details subject to change. All dimensions are approximate.

## APARTMENT HIGHLIGHTS

- Large walk-in laundry room\* Walk in closet\*
  - Island with breakfast bar\* Large corner unit with
  - East-facing balcony for amazing city skyline views\*
  - Thoughtfully designed floorplans
  - Contemporary cabinetry with soft-close doors and drawers and built-in wine racks
  - Stainless steel appliances with ice maker and gas range
  - Dishwasher and microwave

- Quartz kitchen countertops with glass tile backsplashes
- Master bathrooms with dual
- vanity sinks\* Luxurious porcelain tiled
- bathrooms Washer and dryer
- Luxury plank flooring
- throughout
  - Floor to ceiling windows
  - Individually controlled heating and cooling
  - Roller shade window treatments