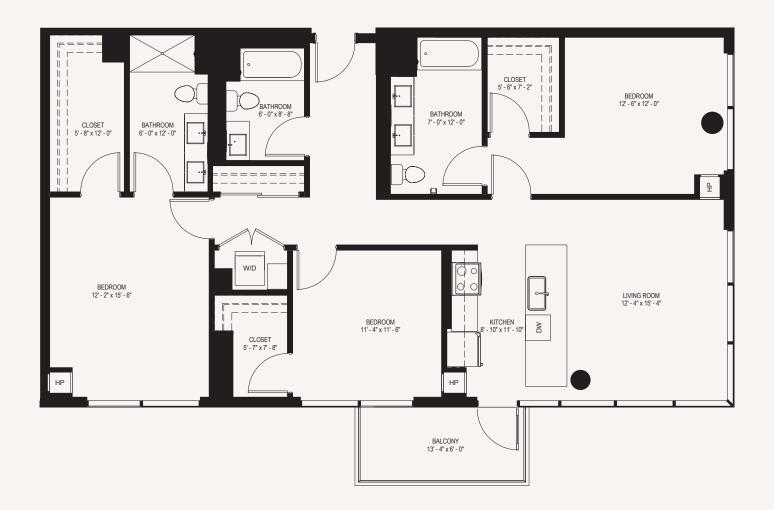

## PLAN 3A

## 3 BED 3 BATH 1,518 SQ FT

\* unique to this plan

Plans, views, dimensions and details subject to change. All dimensions are approximate.

## APARTMENT HIGHLIGHTS

- · Large walk-in closets\*
- · Breakfast bar\*
- Large corner unit with East-facing balcony for amazing city skyline views\*
- Thoughtfully designed floorplans
- · Contemporary cabinetry with soft-close doors and drawers and built-in wine racks
- · Stainless steel appliances with ice maker and gas range
- · Dishwasher and microwave

- · Quartz kitchen countertops with glass tile backsplashes
- Master bathrooms with dual vanity sinks\*
- Luxurious porcelain tiled bathrooms
- · Washer and dryer
- Luxury plank flooring throughout
- · Floor to ceiling windows
- · Individually controlled heating and cooling
- · Roller shade window treatments