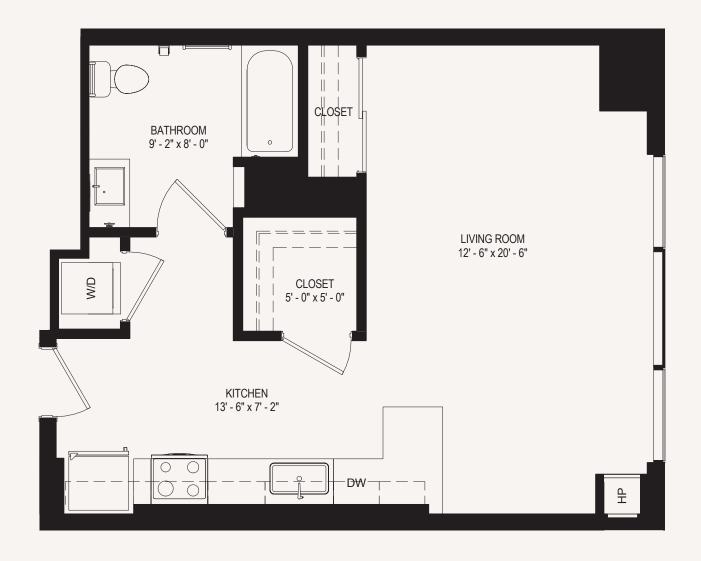

## PLAN C1

## Convertible 1 BATH 576 SQ FT

\* unique to this plan

Plans, views, dimensions and details subject to change. All dimensions are approximate.