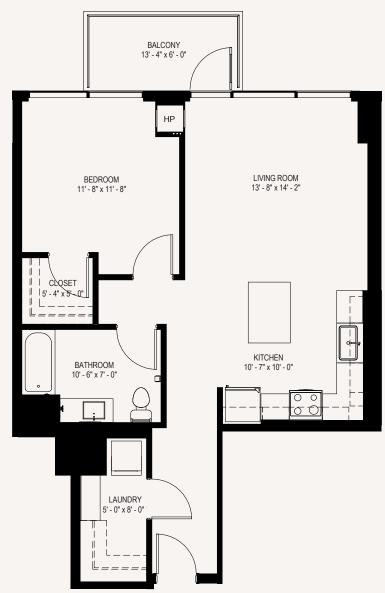

## PLAN 1F

1 BED 1 BATH 813 SQ FT

## APARTMENT HIGHLIGHTS

- Large walk-in laundry room\* Walk in closet\*
- Island with breakfast bar\* Large balcony with amazing city views\*
- Thoughtfully designed floorplans
- Contemporary cabinetry with soft-close doors and drawers and built-in wine racks